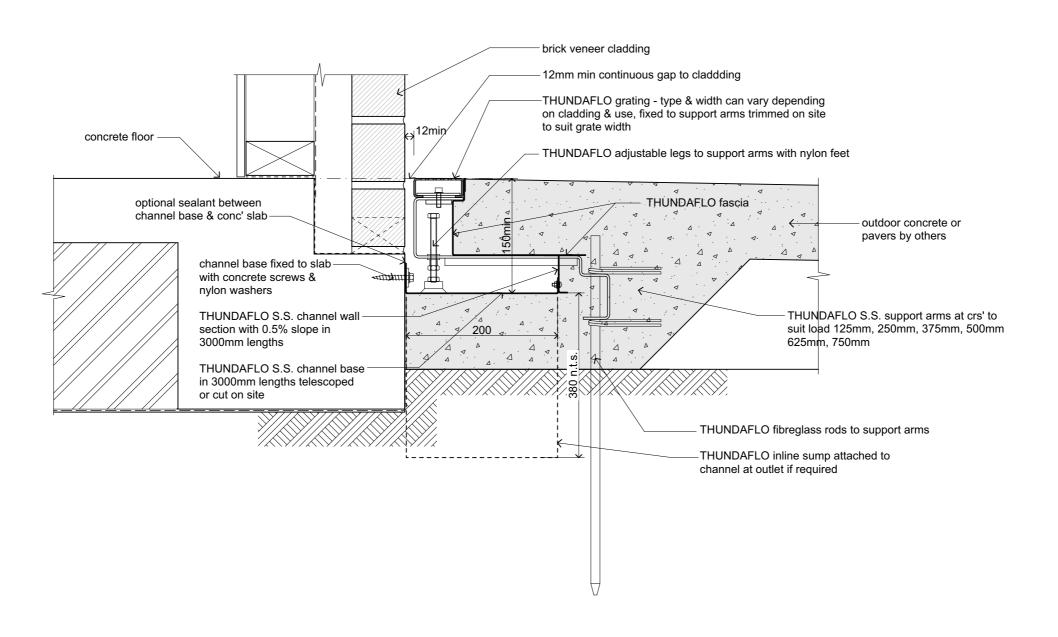

| THUNDAFLO E2 LEVEL ENTRY THRESHOLD/PERIMETER |
|----------------------------------------------|
| CHANNEL DRAINAGE SYSTEM - CROSS SECTION      |

© Copyright 2021 Thundaflo Ltd
This drawing & its contents are the property of Thundaflo Ltd. Any unauthorised employment or reproduction in full or part is forbidden. NZ Pat. Appl No. 780629

| Approved       | Date | Brick Veneer Cladding                     |
|----------------|------|-------------------------------------------|
| Designed<br>JW | Date | THRESHOLD PERIMETER<br>DRAINAGE SYSTEM    |
| Drawn<br>BH    |      | Drawing Title<br>THUNDAFLO E2 LEVEL ENTRY |